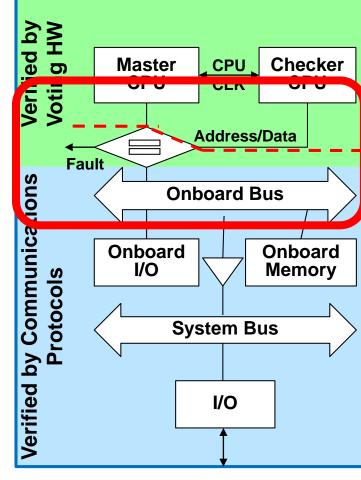

### Hard Lock-step Operation

#### **Hard Lock-step Operation**

Embedded Techrends

#### Hard Lock-step Operation