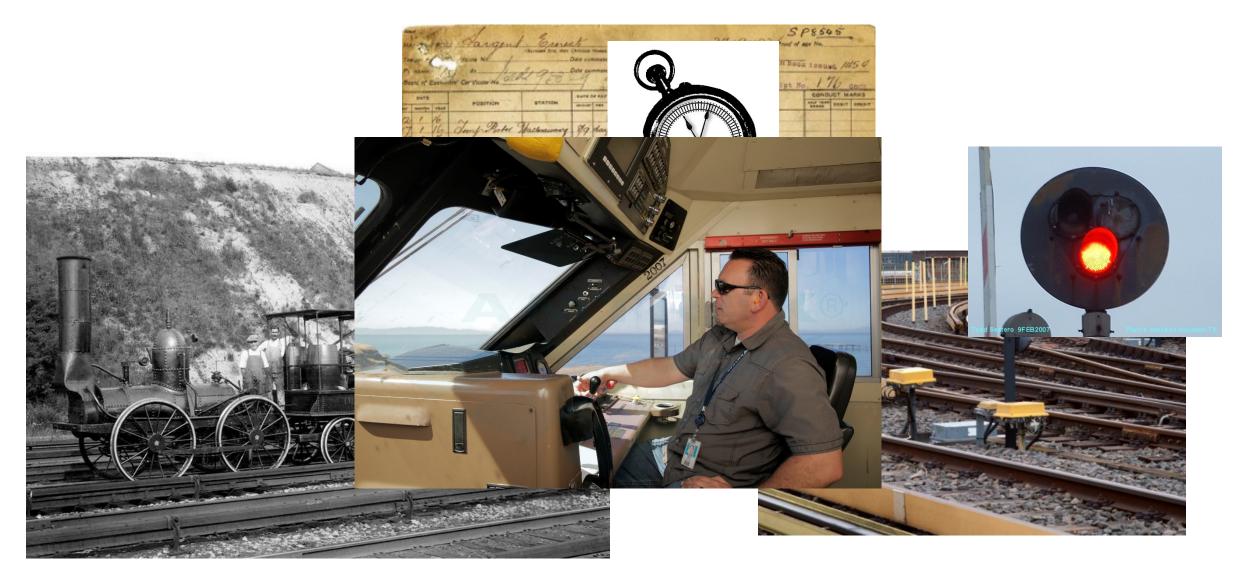

# Introducing COTS to the Rail Industry

# Rob Persons Sr. Field Sales Architect Artesyn Embedded Technologies, Inc.





#FTT2017

























# POSITIVE TRAIN CONTROL (PTC)







# POSITIVE TRAIN CONTROL (PTC)







# POSITIVE TRAIN CONTROL (PTC)













# SIL 4 Certified Fail Safe Computing









#ETT2017





# **SIL 4 Certified Fail Safe Computing**





|                                | Product Ser                                                                                                                                                                                                                      |
|--------------------------------|----------------------------------------------------------------------------------------------------------------------------------------------------------------------------------------------------------------------------------|
| CERTIF                         |