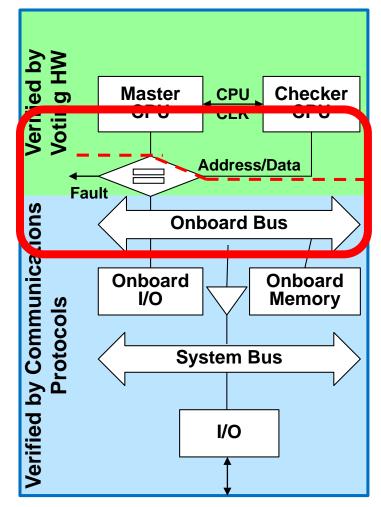

### Hard Lock-step Operation

#### **Hard Lock-step Operation**

Embedded Techrends

#### Hard Lock-step Operation