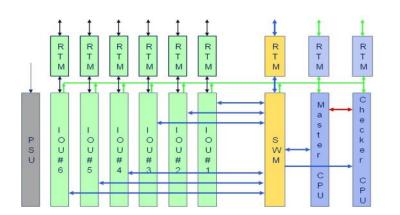

# **SIL 4 Control Safe Design**

### Hard Lock-step Operation

# **Data Lock-step Operation**

#### **Hard Lock-step Operation**

Embedded Techrends

#### Hard Lock-step Operation

#### **Data Lock-step Operation**

### **The Artesyn Control Safe System**