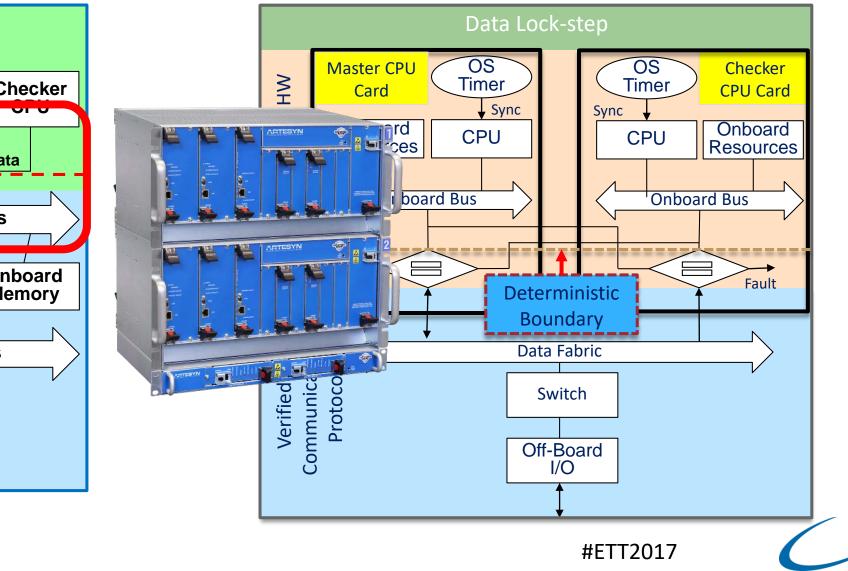

# **Data Lock-step Operation**

#### **Data Lock-step Operation**

### **The Artesyn Control Safe System**