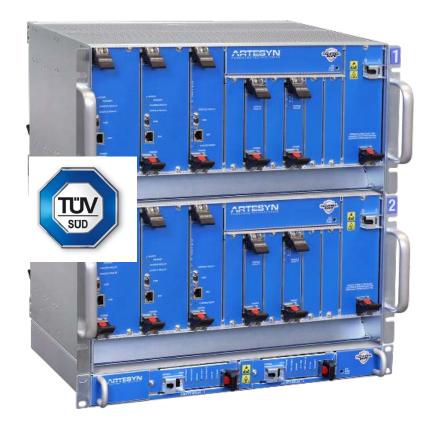

# **Certified by TÜV SÜD**

One of First SIL4 Certified General Purpose Safety Platforms #ETT2017