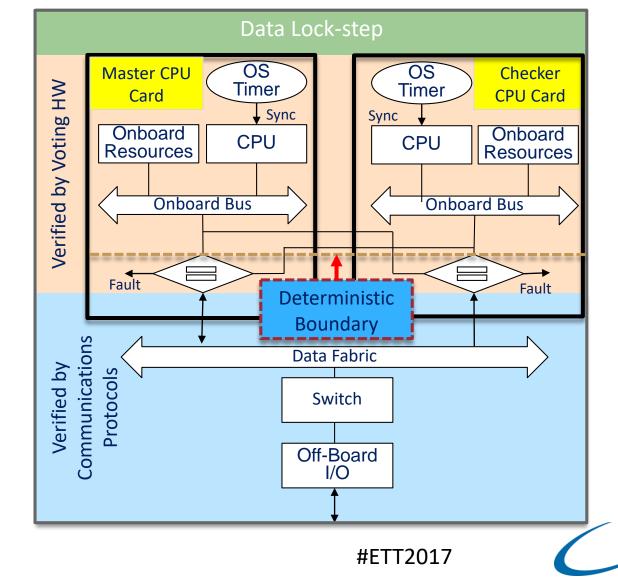

| (Jürgen Blum)                                                                                                                                                                                                                    |
| Page 1 of 1                    | 71855                                                                                                                                                                                                                            |

CEPTN&NKAT & CERTIFICADO & CERTIFICAT

٠

हर होत 🖶

ZERTIFIKAT + CERTIFICATE +





litter 🛜 👼 litter 🛃



TÜV SÜD Product Service GmbH · Zertifizierstelle · Ridlerstraße 65 · 80339 München · Germany

τυν®

# **SIL 4 Control Safe Design**

### Hard Lock-step Operation



# **Data Lock-step Operation**





# **SIL 4 Control Safe Design**

#### **Hard Lock-step Operation**







Embedded Techrends

# **SIL 4 Control Safe Design**

#### Hard Lock-step Operation

#### **Data Lock-step Operation**



### **The Artesyn Control Safe System**



# **Certified by TÜV SÜD**



One of First SIL4 Certified General Purpose Safety Platforms #ETT2017



### **The Artesyn Control Safe System**



# **Certified by TÜV SÜD**



One of First SIL4 Certified General Purpose Safety Platforms #ETT2017