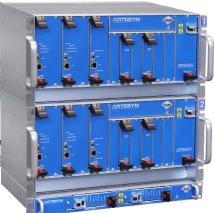

### **The Artesyn Control Safe System**

# **Certified by TÜV SÜD**

One of First SIL4 Certified General Purpose Safety Platforms #ETT2017