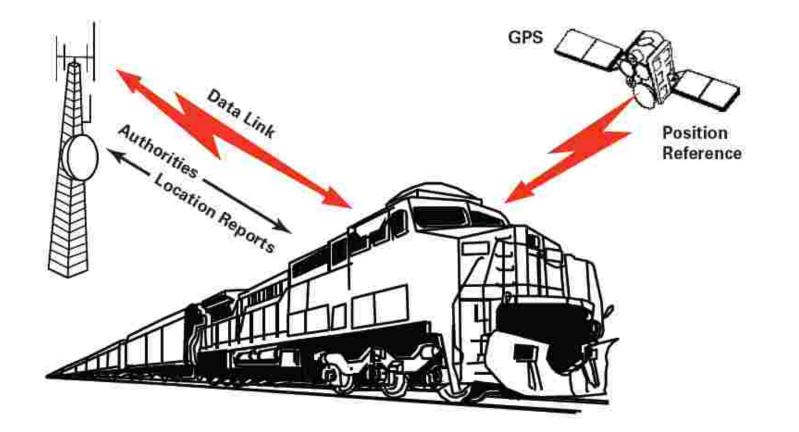

# Introducing COTS to the Rail Industry

# Rob Persons Sr. Field Sales Architect Artesyn Embedded Technologies, Inc.





#FTT2017

























# POSITIVE TRAIN CONTROL (PTC)







# POSITIVE TRAIN CONTROL (PTC)







# POSITIVE TRAIN CONTROL (PTC)













# SIL 4 Certified Fail Safe Computing









#ETT2017





# **SIL 4 Certified Fail Safe Computing**





|                                | Product Ser                                                                                                                                                                                                                      |
|--------------------------------|----------------------------------------------------------------------------------------------------------------------------------------------------------------------------------------------------------------------------------|
| CERTIF                         |