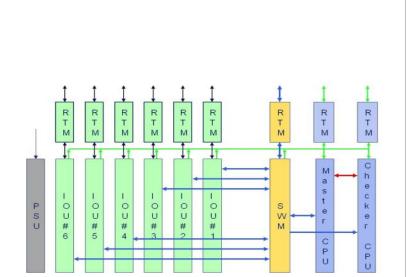

# **SIL 4 Control Safe Design**

### Hard Lock-step Operation

# **Data Lock-step Operation**

#### **Hard Lock-step Operation**

Embedded Techrends

#### Hard Lock-step Operation

#### **Data Lock-step Operation**

### **The Artesyn Control Safe System**