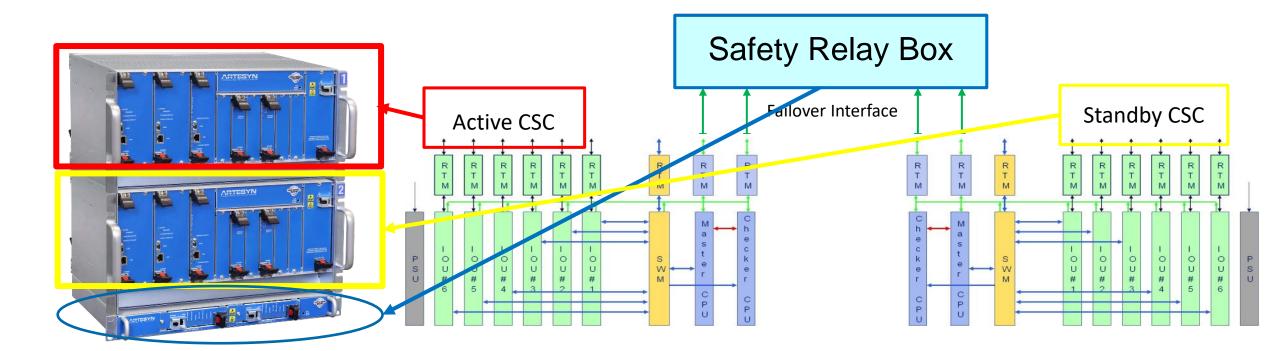

### **The Artesyn Control Safe System**

# **Certified by TÜV SÜD**

One of First SIL4 Certified General Purpose Safety Platforms #ETT2017