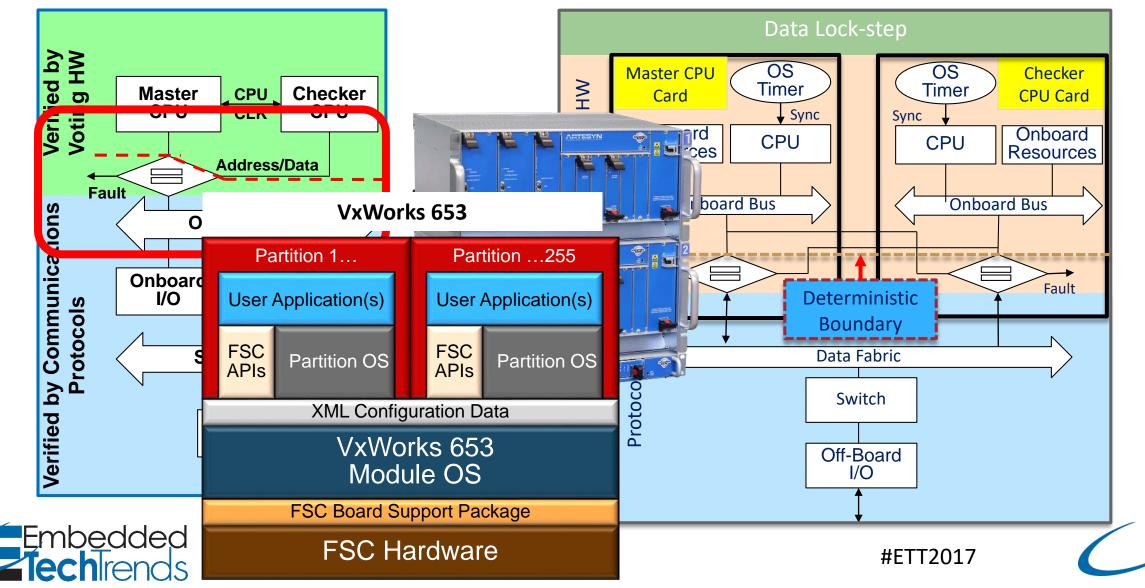

# **Data Lock-step Operation**

#### **Data Lock-step Operation**

### **The Artesyn Control Safe System**